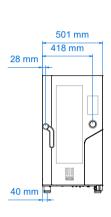

#### **Dimensional features**

| Dimensions (WxDxH mm)            | 500 x 930 x 970 |
|----------------------------------|-----------------|
| Weight (kg)                      | 95,2            |
| Distance between rack rails (mm) | 68              |