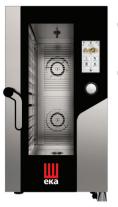

# **MKF 1011 CTS**

# Electric COMPACT combi oven 10 trays 1/1 GN with TOUCH SCREEN

#### **Functional features**

| Power                      | Electricity                                              |
|----------------------------|----------------------------------------------------------|
| Capacity                   | 10 trays/grids 1/1 GN                                    |
| Type of cooking            | Semistatic + ventilated                                  |
| Steam                      | Direct steam controlled<br>by touch screen (10 levels)   |
| Cooking chamber            | AISI 304 stainless steel                                 |
| Temperature                | 30 - 270 °C                                              |
| Temperature control        | Digital probe thermometer                                |
| Control panel              | Touch screen                                             |
| N° programs                | 500                                                      |
| Programmable cooking steps | 10                                                       |
| Pre-heating temperature    | 180 °C                                                   |
| Pre-heating function       | Programmable                                             |
| Door                       | Right side opening<br>Ventilated<br>Inspectionable glass |
| Feet                       | Adiustable                                               |