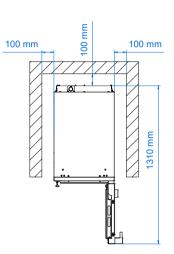

#### **Dimensional features**

| Dimensions (WxDxH mm)            | 500 x 930 x 970 |
|----------------------------------|-----------------|
| Weight (kg)                      | 95,2            |
| Distance between rack rails (mm) | 68              |