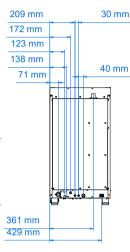

#### **Dimensional features**

| Dimensions (WxDxH mm)            | 500 x 930 x 970 |
|----------------------------------|-----------------|
| Weight (kg)                      | 95,2            |
| Distance between rack rails (mm) | 68              |