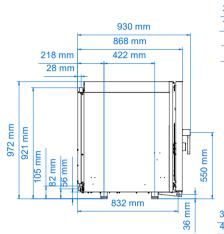

#### **Dimensional features**

| Dimensions (WxDxH mm)            | 500 x 930 x 970 |
|----------------------------------|-----------------|
| Weight (kg)                      | 95,2            |
| Distance between rack rails (mm) | 68              |