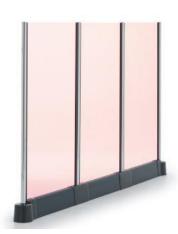

### **Dramatic**

Acrylic glass elements direct the coloured light and create openness and transparency.

**LED inside**The colours and the different colour gradients can be individually selected.

# Bases, partition elements

#### Design

Bases made of steel tube with base plate. Insert profiles, plinth and corner elements, plinth profiles and plastic wall fastenings in RAL 7016, anthracite grey. Acrylic glass partition elements.