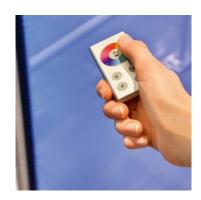

### **Dramatic**

Acrylic glass elements direct the coloured light and create openness and transparency.

**LED inside**The colours and the different colour gradients can be individually selected.