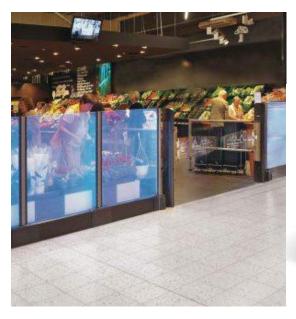

The Railix Colour partition system creates an elegant and trusted entrance that can be expertly incorporated into a high-value retail setting.

The Railix colour access control system allows an opportunity to strengthen your branding through LED lighting as well as ensuring an unmistakable appearance to your store front.

If you are looking for a combination of security and elegance, look no further than the Railix Colour access control system.