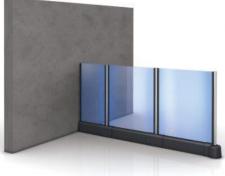

### **Dramatic**

Acrylic glass elements direct the coloured light and create openness and transparency.

**LED inside**The colours and the different colour gradients can be individually selected.

#### Design

Bases made of steel tube with base plate. Insert profiles, plinth and corner elements, plinth profiles and plastic wall fastenings in RAL 7016, anthracite grey. Acrylic glass partition elements.