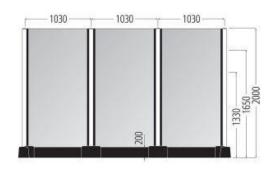

## **Inventory differentials**

Perfect protection against shoplifting. Completely closed with no gaps, up to a height of 2 m.

#### Design

Bases made of steel tube with base plate. Insert profiles, plinth and corner elements, plinth profiles and plastic wall fastenings in RAL 7016, anthracite grey. Acrylic glass partition elements.