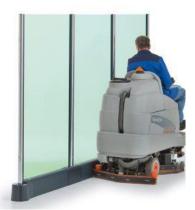

# **Cleaning**

The flush floor connection makes the partitioned

area particularly easy to clean, regardless of whether cleaning is carried out by hand or using a machine.