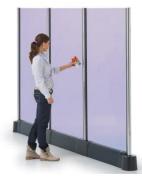

The Railix Colour partition system creates an elegant and trusted entrance that can be expertly incorporated into a high-value retail setting.

The Railix colour access control system allows an opportunity to strengthen your branding through LED lighting as well as ensuring an unmistakable appearance to your store front.

If you are looking for a combination of security and elegance, look no further than the Railix Colour access control system.

### **Dramatic**

Acrylic glass elements direct the coloured light and create openness and transparency.

**LED inside**The colours and the different colour gradients can be individually selected.