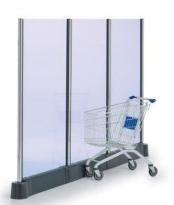

#### **Protection**

Plinth and corner elements, as well as plinth profiles, provide perfect protection against damage caused by shopping trolleys.