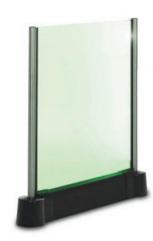

## **Inventory differentials**

Perfect protection against shoplifting. Completely closed with no gaps, up to a height of 2 m.

#### **Protection**

Plinth and corner elements, as well as plinth profiles, provide perfect protection against damage caused by shopping trolleys.