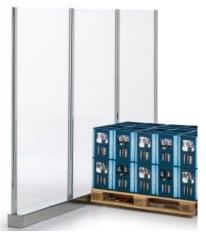

# **Cleaning**

The flush floor connection makes the partitioned area particularly easy to clean, regardless of whether cleaning is carried out by hand or using a machine.