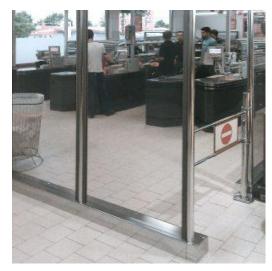

Transparent acrylic glass elements effectively separate the different areas and offer enhanced security protection with full visibility.

### Clear

Transparent acrylic glass elements effectively separate the different areas and offer enhanced security protection with full visibility.

The acrylic glass elements close fully with no gaps, effectively making shoplifting, manipulation and tampering difficult.

## **Sturdy protection**

The rectangular base profile provides protection and is resistant to high levels of stress placed on the transparent glass panels.