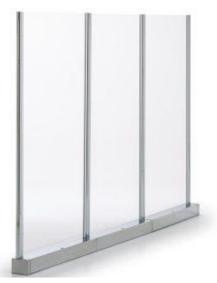

Railix Security partition system contain a rectangular base profile, forming the foundation for this sturdy and sophisticated entity.

The Railix security offers a high-quality and proven partition system for optimal screening. Its sleek design enables quick and easy installation that can be customised to suit individual requirements.

Transparent acrylic glass elements effectively separate the different areas and offer enhanced security protection with full visibility.

### Clear

Transparent acrylic glass elements effectively separate the different areas and offer enhanced security protection with full visibility.

The acrylic glass elements close fully with no gaps, effectively making shoplifting, manipulation and tampering difficult.

# Bases, partition elements Design

Bases made of steel tube with base plate. Plastic insert profiles in RAL 7047, anthracite grey. Rectangular base profile made of high-gloss chrome-plated steel. Partition elements made of acrylic glass, transparent, 9095.