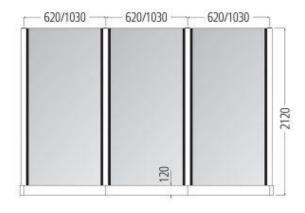

# Bases, partition elements Design

Bases made of steel tube with base plate. Plastic insert profiles in RAL 7047, anthracite grey. Rectangular base profile made of high-gloss chrome-plated steel. Partition elements made of acrylic glass, transparent, 9095.