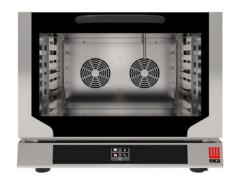

## EKF 464 NT UD

## ELECTRIC COMBI OVEN WITH TOUCH SCREEN AND DIRECT STEAM

Use: Pastry, Bakery

| DIMENSIONAL FEATURES             |     |     |     |
|----------------------------------|-----|-----|-----|
| Oven dimensions (WxDxH mm)       | 784 | 754 | 634 |
| Oven weight (kg)                 |     | 58  |     |
| Distance between rack rails (mm) |     | 83  |     |

| FUNCTIONAL FEATURES        |                                                                       |  |
|----------------------------|-----------------------------------------------------------------------|--|
| Power                      | Electricity                                                           |  |
| Capacity                   | N° 4 trays/grids 600 x 400 mm                                         |  |
| Type of cooking            | Ventilated                                                            |  |
| Steam                      | Direct steam controlled<br>by touch screen and<br>10-step display [%] |  |
| Cooking chamber            | AISI 304 Stainless steel                                              |  |
| Temperature                | 30 - 260 °C                                                           |  |
| Temperature control        | Digital probe thermometer                                             |  |
| Control panel              | Touch-Lower side                                                      |  |
| N° of programs             | 100                                                                   |  |
| Programmable cooking steps | 5                                                                     |  |
| Pre-heating temperature    | 180 °C                                                                |  |
| Pre-heating function       | Available                                                             |  |
| Programmable oven start    | Available                                                             |  |
| Door                       | Tilt door<br>Ventilated<br>Inspectionable glass                       |  |
| Modularity                 | Available                                                             |  |