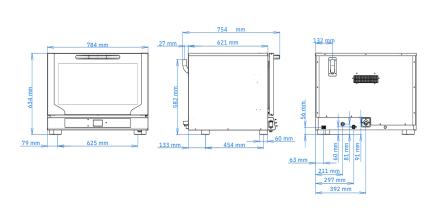

## ELECTRIC COMBI OVEN WITH TOUCH SCREEN AND DIRECT STEAM

Use: Pastry, Bakery

| DIMENSIONAL FEATURES             |     |     |     |
|----------------------------------|-----|-----|-----|
| Oven dimensions (WxDxH mm)       | 784 | 754 | 634 |
| Oven weight (kg)                 |     | 58  |     |
| Distance between rack rails (mm) |     | 83  |     |

| EQUIPMENT                           |                                   |     |     |
|-------------------------------------|-----------------------------------|-----|-----|
| Cardboard box dimensions (WxDxH mm) | 805                               | 830 | 800 |
| Lateral supports                    | 1 right + 1 left                  |     |     |
| Cable                               | Single-phase [3G 1,5] - L=1600 mm |     |     |
| Manual washing set up               |                                   |     |     |
| USB port                            |                                   |     |     |