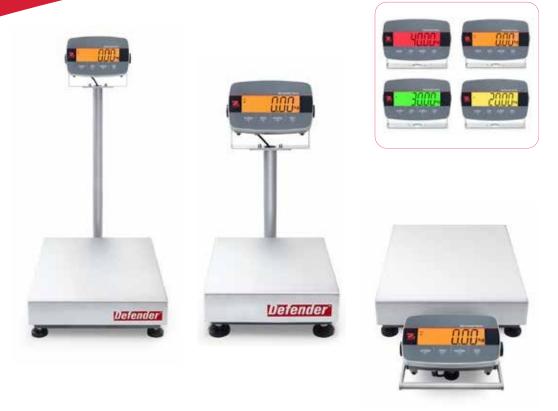

#### Bench Scales for Basic Industrial Applications

The Defender 3000 Series bench scales are ideal for general weighing, simple counting and checkweighing applications in production, packaging, warehouse, inventory, shipping and receiving areas. The Defender 3000 Series features a simple, yet rugged tubular-frame base design and indicators with tactile keys, multicolor backlit LCD display, AC or rechargeable battery operation and flexible mounting capabilities.

#### Unique Features:

- Results are clearly shown using the large, bright backlit LCD display. In Checkweighing mode display changes color (yellow/green/red) to alert when within the target weight range.
- This tough industrial scale features a 304-stainless steel platform, powder-coated steel tubular frame, column and aluminum load cell. Indicator features a durable ABS housing and powder coated steel mounting bracket.
- Features software for Parts Counting, Checkweighing and Totalization. Includes RS232 with optional USB Device or Ethernet for printing or data connectivity.

#### **Indicators**

| ABS housing, painted steel mounting bracket                                    |
|--------------------------------------------------------------------------------|
| IP54 with dust cover                                                           |
| Kilogram, Gram, Pound, Ounce, Pound: Ounce                                     |
| Weighing, Parts Counting, Checkweighing and Totalization                       |
| 6-digit, 7-segment LCD display with multi-color backlight, 45 mm high digits   |
| 3 Color (red, green, yellow) backlight                                         |
| 4 function keys                                                                |
| Off, 0.5 d, 1 d or 3 d                                                         |
| 2% or 100% of capacity                                                         |
| RS232 included, Optional USB, Ethernet                                         |
| 100-240 VAC / 50/60 Hz Universal Power Supply or Standard Rechargeable battery |
| Up to 100 hours continuous use with backlight off                              |
| Zero, Span or 3 point-Linear                                                   |
|                                                                                |